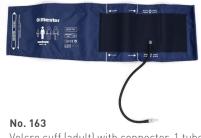

No. 162 Velcro cuff (children) with connector, 1 tube, Velcro cuff (adult) with connector, 1 tube, Latex-free for RBP-100 (Small: 14-22 cm)

Latex-free for RBP-100 (Medium: 22-32 cm)

No. 164 Velcro cuff (large adult) with connector, 1 tube, Latex-free for RBP-100 (Large / Extra-large: 32-52