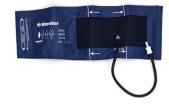

No. 162 Velcro cuff (children) with connector, 1 tube, Velcro cuff (adult) with connector, 1 tube, Latex-free for RBP-100 (Small: 14-22 cm)

Latex-free for RBP-100 (Medium: 22-32 cm)

No. 164 Velcro cuff (large adult) with connector, 1 tube, Latex-free for RBP-100 (Large / Extra-large: 32-52