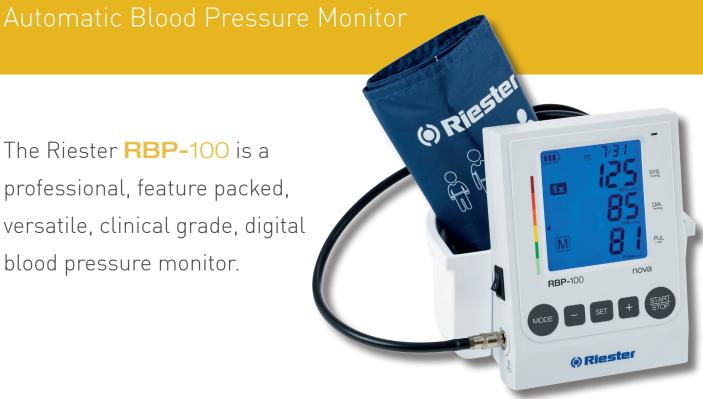

# **RBP-100**

The Riester RBP-100 is a professional, feature packed, versatile, clinical grade, digital

blood pressure monitor.

Riester clinical grade technology makes the difference. Automated blood pressure monitors manufactured by Riester offer the highest precision and the fastest readings.