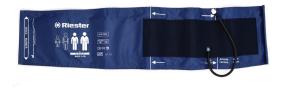

No. 162 Velcro cuff (children) with connector, 1 tube, Velcro cuff (adult) with connector, 1 tube, Latex-free for RBP-100 (Small: 14-22 cm)

Latex-free for RBP-100 (Medium: 22-32 cm)

No. 164 Velcro cuff (large adult) with connector, 1 tube, Latex-free for RBP-100 (Large / Extra-large: 32-52