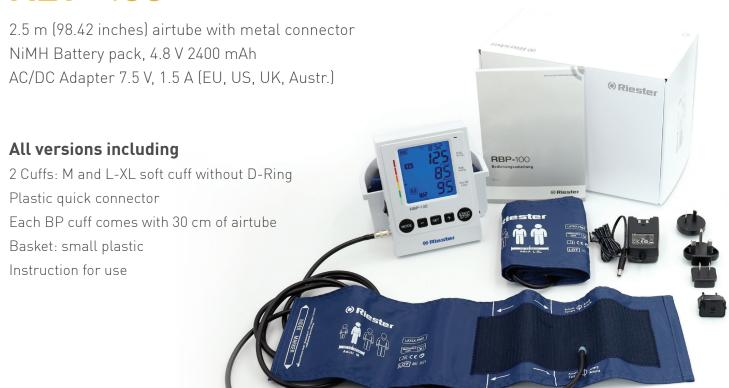

# PRODUCT SPECIFICATIONS

| Auscultatory mode: With auto-deflate [3 mmHg/sec] provides consistent patient BP measurement and allows clinicians to verify automated readings without removing the cuff  Average mode: Aggregates 3x readings automatically to give a more objective measurement results for clinicians and helps to reduce elevated readings due to white-coat effect Interval settings possible in average mode: 15, 30, 45, 60 seconds  BP & pulse measurement range  Systotic: 60 - 255 mmHg  Diastotic: 30 - 200 mmHg  MAP: 40-200 mmHg  Heart rate: 40-200 bpm  BP Tube Length: 280 cm (110.24 in)  Latex free cuffs included  Adult cuff: Size M, 22-32cm / 8.67 - 12.6 inch  Large adult cuff: Size L XL, 32-52cm / 12.6 - 20.48 inch  Child cuff (Optional): Size S, 14-22cm / 5.52-8.67 inch  Power Management  International Compatibility: Country-specific interchangeable socket plugs are included in standard delivery of each version  Alternative Power: AC/DC adapter 7.5V/1.5A  Cleaning Soft cloth with a medical grade mild disinfectant spray [i.e. Cidex, Enzot or 10% bleach solution] | Modes                        |                                                                                                                                                        |
|---------------------------------------------------------------------------------------------------------------------------------------------------------------------------------------------------------------------------------------------------------------------------------------------------------------------------------------------------------------------------------------------------------------------------------------------------------------------------------------------------------------------------------------------------------------------------------------------------------------------------------------------------------------------------------------------------------------------------------------------------------------------------------------------------------------------------------------------------------------------------------------------------------------------------------------------------------------------------------------------------------------------------------------------------------------------------------------------------|------------------------------|--------------------------------------------------------------------------------------------------------------------------------------------------------|
| Average mode: Aggregates 3x readings automatically to give a more objective measurement results for clinicians and helps to reduce elevated readings due to white-coat effect Interval settings possible in average mode: 15, 30, 45, 60 seconds  BP & pulse measurement range  Systolic: 60 - 255 mmHg  Diastolic: 30 - 200 mmHg  MAP: 40 - 200 mmHg  Heart rate: 40 - 200 bpm  BP Tube Length: 280 cm (110.24 in)  Latex free cuffs included  Adult cuff: Size M, 22-32cm / 8.67 - 12.6 inch  Large adult cuff: Size L+XL, 32-52cm / 12.6 - 20.48 inch  Child cuff (Optional): Size S, 14 - 22cm / 5.52 - 8.67 inch  Power Management  International Compatibility: Country-specific interchangeable socket plugs are included in standard delivery of each version  Alternative Power: AC/DC adapter 7.5V/1.5A  Cleaning Soft cloth with a medical grade mild disinfectant spray (i.e. Cidex, Enzol or 10% bleach solution)                                                                                                                                                                    | Oscillometric mode:          | Fast readings, typically 30 – 40 seconds                                                                                                               |
| helps fo reduce elevated readings due to white-coat effect Interval settings possible in average mode: 15, 30, 45, 60 seconds  BP & pulse measurement range  Systolic: 60 - 255 mmHg  Diastolic: 30 - 200 mmHg  MAP: 40-200 mmHg  Heart rate: 40-200 bpm  BP Tube Length: 280 cm (110.24 in)  Latex free cuffs included  Adult cuff: Size M, 22-32cm / 8.67 - 12.6 inch  Large adult cuff: Size L+XL, 32-52cm / 12.6 - 20.48 inch  Child cuff (Optional): Size S, 14-22cm / 5.52-8.67 inch  Power Management  International Compatibility: Country-specific interchangeable socket plugs are included in standard delivery of each version  Alternative Power: AC/DC adapter 7.5V/1.5A  Cleaning Soft cloth with a medical grade mild disinfectant spray (i.e. Cidex, Enzol or 10% bleach solution)                                                                                                                                                                                                                                                                                               | Auscultatory mode:           | With auto-deflate (3 mmHg/sec) provides consistent patient BP measurement and allows clinicians to verify automated readings without removing the cuff |
| Systolic: 60 - 255 mmHg  Diastolic: 30 - 200 mmHg  MAP: 40-200 mmHg  Heart rate: 40-200 bpm  BP Tube Length: 280 cm (110.24 in)  Latex free cuffs included  Adult cuff: Size M, 22-32cm / 8.67 - 12.6 inch  Large adult cuff: Size L+XL, 32-52cm / 12.6 - 20.48 inch  Child cuff (Optional): Size S, 14-22cm / 5.52-8.67 inch  Power Management  International Compatibility: Country-specific interchangeable socket plugs are included in standard delivery of each version  Alternative Power: AC/DC adapter 7.5V/1.5A  Cleaning Soft cloth with a medical grade mild disinfectant spray (i.e. Cidex, Enzol or 10% bleach solution)                                                                                                                                                                                                                                                                                                                                                                                                                                                            | Average mode:                | helps to reduce elevated readings due to white-coat effect                                                                                             |
| Diastolic: 30 - 200 mmHg  MAP: 40-200 mmHg  Heart rate: 40-200 bpm  BP Tube Length: 280 cm [110.24 in]  Latex free cuffs included  Adult cuff: Size M, 22-32cm / 8.67 - 12.6 inch  Large adult cuff: Size L+XL, 32-52cm / 12.6 - 20.48 inch  Child cuff (Optional): Size S, 14-22cm / 5.52-8.67 inch  Power Management  International Compatibility: Country-specific interchangeable socket plugs are included in standard delivery of each version  Alternative Power: AC/DC adapter 7.5V/1.5A  Cleaning Soft cloth with a medical grade mild disinfectant spray (i.e. Cidex, Enzol or 10% bleach solution)                                                                                                                                                                                                                                                                                                                                                                                                                                                                                     | BP & pulse measurement range |                                                                                                                                                        |
| MAP: 40-200 mmHg  Heart rate: 40-200 bpm  BP Tube Length: 280 cm (110.24 in)  Latex free cuffs included  Adult cuff: Size M, 22-32cm / 8.67 - 12.6 inch  Large adult cuff: Size L+XL, 32-52cm / 12.6 - 20.48 inch  Child cuff (Optional): Size S, 14-22cm / 5.52-8.67 inch  Power Management  International Compatibility: Country-specific interchangeable socket plugs are included in standard delivery of each version  Alternative Power: AC/DC adapter 7.5V/1.5A  Cleaning Soft cloth with a medical grade mild disinfectant spray (i.e. Cidex, Enzol or 10% bleach solution)                                                                                                                                                                                                                                                                                                                                                                                                                                                                                                               | Systolic:                    | 60 - 255 mmHg                                                                                                                                          |
| Heart rate: 40-200 bpm  BP Tube Length: 280 cm (110.24 in)  Latex free cuffs included  Adult cuff: Size M, 22-32cm / 8.67 - 12.6 inch  Large adult cuff: Size L+XL, 32-52cm / 12.6 - 20.48 inch  Child cuff (Optional): Size S, 14-22cm / 5.52-8.67 inch  Power Management  International Compatibility: Country-specific interchangeable socket plugs are included in standard delivery of each version  Alternative Power: AC/DC adapter 7.5V/1.5A  Cleaning Soft cloth with a medical grade mild disinfectant spray (i.e. Cidex, Enzol or 10% bleach solution)                                                                                                                                                                                                                                                                                                                                                                                                                                                                                                                                 | Diastolic:                   | 30 - 200 mmHg                                                                                                                                          |
| BP Tube Length: 280 cm (110.24 in)  Latex free cuffs included  Adult cuff: Size M, 22-32cm / 8.67 - 12.6 inch  Large adult cuff: Size L+XL, 32-52cm / 12.6 - 20.48 inch  Child cuff (Optional): Size S, 14-22cm / 5.52-8.67 inch  Power Management  International Compatibility: Country-specific interchangeable socket plugs are included in standard delivery of each version  Alternative Power: AC/DC adapter 7.5V/1.5A  Cleaning Soft cloth with a medical grade mild disinfectant spray (i.e. Cidex, Enzol or 10% bleach solution)                                                                                                                                                                                                                                                                                                                                                                                                                                                                                                                                                         | MAP:                         | 40-200 mmHg                                                                                                                                            |
| Latex free cuffs included  Adult cuff: Size M, 22-32cm / 8.67 - 12.6 inch  Large adult cuff: Size L+XL, 32-52cm / 12.6 - 20.48 inch  Child cuff (Optional): Size S, 14-22cm / 5.52-8.67 inch  Power Management  International Compatibility: Country-specific interchangeable socket plugs are included in standard delivery of each version  Alternative Power: AC/DC adapter 7.5V/1.5A  Cleaning Soft cloth with a medical grade mild disinfectant spray (i.e. Cidex, Enzol or 10% bleach solution)                                                                                                                                                                                                                                                                                                                                                                                                                                                                                                                                                                                             | Heart rate:                  | 40-200 bpm                                                                                                                                             |
| Adult cuff:  Large adult cuff:  Size M, 22-32cm / 8.67 - 12.6 inch  Child cuff (Optional):  Size S, 14-22cm / 5.52-8.67 inch  Power Management  International Compatibility:  Country-specific interchangeable socket plugs are included in standard delivery of each version  Alternative Power:  AC/DC adapter 7.5V/1.5A  Cleaning  Soft cloth with a medical grade mild disinfectant spray (i.e. Cidex, Enzol or 10% bleach solution)                                                                                                                                                                                                                                                                                                                                                                                                                                                                                                                                                                                                                                                          | BP Tube Length:              | 280 cm (110.24 in)                                                                                                                                     |
| Large adult cuff:  Child cuff (Optional):  Size S, 14-22cm / 5.52-8.67 inch  Power Management  International Compatibility:  Country-specific interchangeable socket plugs are included in standard delivery of each version  Alternative Power:  AC/DC adapter 7.5V/1.5A  Cleaning  Soft cloth with a medical grade mild disinfectant spray (i.e. Cidex, Enzol or 10% bleach solution)                                                                                                                                                                                                                                                                                                                                                                                                                                                                                                                                                                                                                                                                                                           | Latex free cuffs included    |                                                                                                                                                        |
| Child cuff (Optional): Size S, 14-22cm / 5.52-8.67 inch  Power Management International Compatibility: Country-specific interchangeable socket plugs are included in standard delivery of each version  Alternative Power: AC/DC adapter 7.5V/1.5A  Cleaning Soft cloth with a medical grade mild disinfectant spray (i.e. Cidex, Enzol or 10% bleach solution)                                                                                                                                                                                                                                                                                                                                                                                                                                                                                                                                                                                                                                                                                                                                   | Adult cuff:                  | Size M, 22-32cm / 8.67 - 12.6 inch                                                                                                                     |
| Power Management  International Compatibility: Country-specific interchangeable socket plugs are included in standard delivery of each version  Alternative Power: AC/DC adapter 7.5V/1.5A  Cleaning Soft cloth with a medical grade mild disinfectant spray (i.e. Cidex, Enzol or 10% bleach solution)                                                                                                                                                                                                                                                                                                                                                                                                                                                                                                                                                                                                                                                                                                                                                                                           | Large adult cuff:            | Size L+XL, 32-52cm / 12.6 - 20.48 inch                                                                                                                 |
| International Compatibility:  Country-specific interchangeable socket plugs are included in standard delivery of each version  Alternative Power:  AC/DC adapter 7.5V/1.5A  Cleaning  Soft cloth with a medical grade mild disinfectant spray (i.e. Cidex, Enzol or 10% bleach solution)                                                                                                                                                                                                                                                                                                                                                                                                                                                                                                                                                                                                                                                                                                                                                                                                          | Child cuff (Optional):       | Size S, 14-22cm / 5.52-8.67 inch                                                                                                                       |
| Alternative Power: AC/DC adapter 7.5V/1.5A  Cleaning Soft cloth with a medical grade mild disinfectant spray (i.e. Cidex, Enzol or 10% bleach solution)                                                                                                                                                                                                                                                                                                                                                                                                                                                                                                                                                                                                                                                                                                                                                                                                                                                                                                                                           | Power Management             |                                                                                                                                                        |
| Cleaning Soft cloth with a medical grade mild disinfectant spray (i.e. Cidex, Enzol or 10% bleach solution)                                                                                                                                                                                                                                                                                                                                                                                                                                                                                                                                                                                                                                                                                                                                                                                                                                                                                                                                                                                       | International Compatibility: | Country-specific interchangeable socket plugs are included in standard delivery of each version                                                        |
|                                                                                                                                                                                                                                                                                                                                                                                                                                                                                                                                                                                                                                                                                                                                                                                                                                                                                                                                                                                                                                                                                                   | Alternative Power:           | AC/DC adapter 7.5V/1.5A                                                                                                                                |
| Weight                                                                                                                                                                                                                                                                                                                                                                                                                                                                                                                                                                                                                                                                                                                                                                                                                                                                                                                                                                                                                                                                                            | Cleaning                     | Soft cloth with a medical grade mild disinfectant spray (i.e. Cidex, Enzol or 10% bleach solution)                                                     |
| Weight 510 g (1.12 to) and practical blood pressure monitor for clinical use                                                                                                                                                                                                                                                                                                                                                                                                                                                                                                                                                                                                                                                                                                                                                                                                                                                                                                                                                                                                                      | Weight                       | 510 g (1.12 lb) and practical blood pressure monitor for clinical use                                                                                  |

No. 162 Velcro cuff (children) with connector, 1 tube, Velcro cuff (adult) with connector, 1 tube, Latex-free for RBP-100 (Small: 14-22 cm)

Latex-free for RBP-100 (Medium: 22-32 cm)

No. 164 Velcro cuff (large adult) with connector, 1 tube, Latex-free for RBP-100 (Large / Extra-large: 32-52