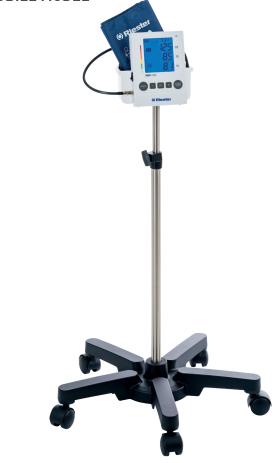

#### MOBILE MODEL

#### Small, light and practical clinical grade blood pressure monitor for clinical use

- > World class, clinical grade NIBP monitor is approved by the BIHS validation
- > Arrythmia detection and clinically validated for patients with special conditions such as hypertension, hypotension, diabetes, pregnancy, pre-eclampsia, arteriosclerosis, end-stage renal disease, obesity, the elderly and for children > 3 years of age
- > Light Weight: 510g (1.12 lb) and practical blood pressure monitor for clinical use
- > Touch screen, easy to read 4" LCD screen, for easy one touch operation
- > Memory: capacity for 210 readings
- > Display panel with WHO Blood Pressure Value Classification (colour coded)
- Rechargeable internal battery pack (4x NIMH AA) allows 1000 measurements when fully charged
- > 6 hours needed for a full charge
- > Partial standby mode (shut-off of background illumination after 10 seconds)
- > Storage basket on the reverse side for desk, mobile and for wall-mount version. Additional optional basket can be attached to pole of mobile stand
- > 2-year warranty