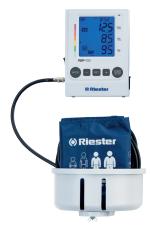

ncy, pre-eclampsia, arteriosclerosis, end-stage renal disease, obesity, the elderly and for children > 3 years of age
- > Light Weight: 510g (1.12 lb) and practical blood pressure monitor for clinical use
- > Touch screen, easy to read 4" LCD screen, for easy one touch operation
- > Memory: capacity for 210 readings
- > Display panel with WHO Blood Pressure Value Classification (colour coded)
- Rechargeable internal battery pack (4x NIMH AA) allows 1000 measurements when fully charged
- > 6 hours needed for a full charge
- > Partial standby mode (shut-off of background illumination after 10 seconds)
- > Storage basket on the reverse side for desk, mobile and for wall-mount version. Additional optional basket can be attached to pole of mobile stand
- > 2-year warranty

#### **WALL MODEL**



#### **DESK MODEL**



#### **RAIL MODEL**





#### MOBILE MODEL



#### Accessories

Small basket for mobile stand 25 x 9 x 20 cm (9.8 x 3.5 x 7.9 inches)

No. 10392

Large basket for mobile stand 23 x 23 x 25 cm (9.1 x 9.1 x 9.8 inches)

No. 10393

# PRODUCT SPECIFICATIONS

| Auscultatory mode: With auto-deflate [3 mmHg/sec] provides consistent patient BP measurement and allows clinicians to verify automated readings without removing the cuff  Average mode: Aggregates 3x readings automatically to give a more objective measurement results for clinicians and helps to reduce elevated readings due to white-coat effect Interval settings possible in average mode: 15, 30, 45, 60 seconds  BP & pulse measurement range  Systotic: 60 - 255 mmHg  Diastotic: 30 - 200 mmHg  MAP: 40-200 mmHg  Heart