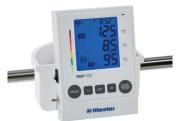

e renal disease, obesity, the elderly and for children > 3 years of age
- > Light Weight: 510g (1.12 lb) and practical blood pressure monitor for clinical use
- > Touch screen, easy to read 4" LCD screen, for easy one touch operation
- > Memory: capacity for 210 readings
- > Display panel with WHO Blood Pressure Value Classification (colour coded)
- Rechargeable internal battery pack (4x NIMH AA) allows 1000 measurements when fully charged
- > 6 hours needed for a full charge
- > Partial standby mode (shut-off of background illumination after 10 seconds)
- > Storage basket on the reverse side for desk, mobile and for wall-mount version. Additional optional basket can be attached to pole of mobile stand
- > 2-year warranty

#### **WALL MODEL**



#### **DESK MODEL**



#### **RAIL MODEL**





#### MOBILE MODEL



#### Accessories

Small basket for mobile stand 25 x 9 x 20 cm (9.8 x 3.5 x 7.9 inches)

No. 10392

Large basket for mobile stand 23 x 23 x 25 cm (9.1 x 9.1 x 9.8 inches)

No. 10393

# PRODUCT SPECIFICATIONS

| Auscultatory mode: With auto-deflate [3 mmHg/sec] provides consistent patient BP measurement and allows clinicians to verify automated readings without removing the cuff  Average mode: Aggregates 3x readings automatically to give a more objective measurement results for clinicians and helps to reduce elevated readings due to white-coat effect Interval settings possible in average mode: 15, 30, 45, 60 seconds  BP & pulse measurement range  Systotic: 60 - 255 mmHg  Diastotic: 30 - 200 mmHg  MAP: 40-200 mmHg  Heart rate: 40-200 bpm  BP Tube Length: 280 cm (110.