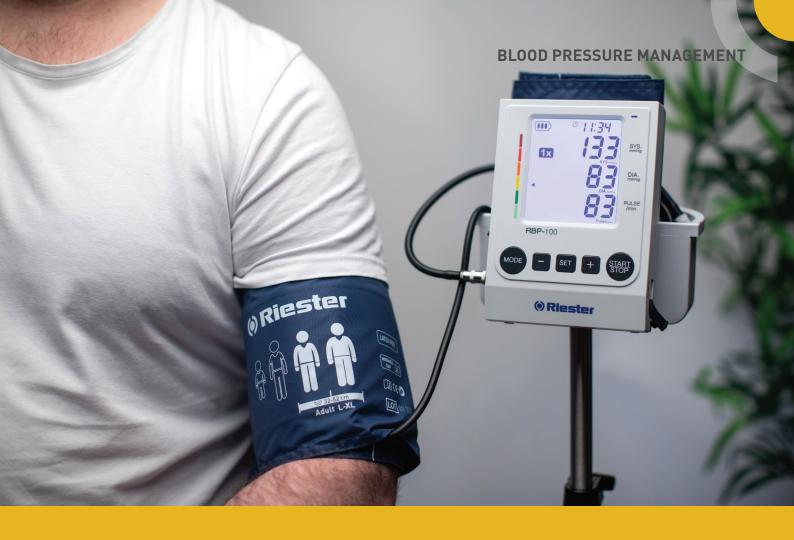

# **RBP-100**

The Riester RBP-100 is a professional, feature packed, versatile, clinical grade, digital

blood pressure monitor.

Riester clinical grade technology makes the difference. Automated blood pressure monitors manufactured by Riester offer the highest precision and the fastest readings.

#### Small, light and practical clinical grade blood pressure monitor for clinical use

- > World class, clinical grade NIBP monitor is approved by the BIHS validation
- > Arrythmia detection and clinically validated for patients with special conditions such as hypertension, hypotension, diabetes, pregnancy, pre-eclampsia, arteriosclerosis, end-stage renal disease, obesity, the elderly and for children > 3 years of age
- > Light Weight: 510g (1.12 lb) and practical blood pressure monitor for clinical use
- > Touch screen, easy to read 4" LCD screen, for easy one touch operation
- > Memory: capacity for 210 readings
- > Display panel with WHO Blood Pressure Value Classification (colour coded)
- Rechargeable internal battery pack (4x NIMH AA) allows 1000 measurements when fully charged
- > 6 hours needed for a full charge
- > Partial standby mode (shut-off of background illumination after 10 seconds)
- > Storage basket on the reverse side for desk, mobile and for wall-mount version. Additional optional basket can be attached to pole of mobile stand
- > 2-year warranty