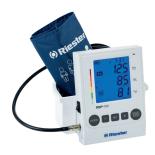

eriosclerosis, end-stage renal disease, obesity, the elderly and for children > 3 years of age
- > Light Weight: 510g (1.12 lb) and practical blood pressure monitor for clinical use
- > Touch screen, easy to read 4" LCD screen, for easy one touch operation
- > Memory: capacity for 210 readings
- > Display panel with WHO Blood Pressure Value Classification (colour coded)
- Rechargeable internal battery pack (4x NIMH AA) allows 1000 measurements when fully charged
- > 6 hours needed for a full charge
- > Partial standby mode (shut-off of background illumination after 10 seconds)
- > Storage basket on the reverse side for desk, mobile and for wall-mount version. Additional optional basket can be attached to pole of mobile stand
- > 2-year warranty

#### **WALL MODEL**



#### **DESK MODEL**



#### **RAIL MODEL**





#### MOBILE MODEL



#### Accessories

Small basket for mobile stand 25 x 9 x 20 cm (9.8 x 3.5 x 7.9 inches)

No. 10392

Large basket for mobile stand 23 x 23 x 25 cm (9.1 x 9.1 x 9.8 inches)

No. 10393

# PRODUCT SPECIFICATIONS

| Auscultatory mode: With auto-deflate [3 mmHg/sec] provides consistent patient BP measurement and allows clinicians to verify automated readings without removing the cuff  Average mode: Aggregates 3x readings automatically to give a more objective measurement results for clinicians and helps to reduce elevated readings due to white-coat effect Interval settings possible in average mode: 15, 30, 45, 60 seconds  BP & pulse measurement range  Systotic: 60 - 255 mmHg  Diastotic: 30 - 200 mmHg  MAP: 40-200 mmHg  Heart rate: 40-200 bpm  BP Tu